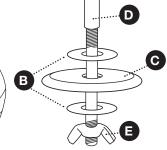

## **Base Includes:**

- A. Plastic Base with detachable fill cap
- B. 2 Metal Washers
- C. 1 Plastic Washer
- **D.** Flag Stem
- E. Wing Nut

**Additional items:** Sand or Water

## **Assembly Instructions:**

- **1.** Thread one metal washer (B), the plastic wather (C) onto the flag stem (D) and insert the support stem through the center hole of the base (A). On the underside of the base, add the remaining washer and secure the stem with the wing nut (E).
- **2.** Remove fill cap on top of base and fill with water or sand. Replace the cap and move the base to desired location.
- **3.** Slide your flag and pole onto the stem.