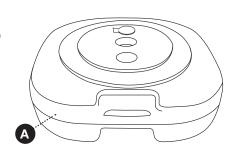

## **Base Includes:**

- A. Plastic Base with detachable fill cap
- B. 2 Metal Washers
- C. 1 Plastic Washer
- **D.** Flag Stem
- E. Wing Nut

**Additional items:** Sand or Water