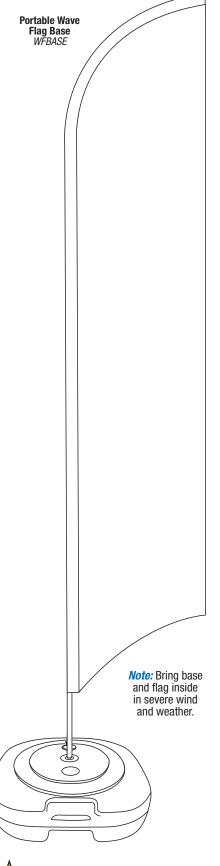

ITEM: WFBASE (for use with NADSO's Wave Flags)

## Portable Indoor/ Outdoor Wave Flag Base

## **Assembly Instructions:**

- **1.** Thread one metal washer (B), the plastic wather (C) onto the flag stem (D) and insert the support stem through the center hole of the base (A). On the underside of the base, add the remaining washer and secure the stem with the wing nut (E).
- **2.** Remove fill cap on top of base and fill with water or sand. Replace the cap and move the base to desired location.
- **3.** Slide your flag and pole onto the stem.