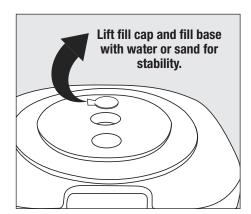

## **Assembly Instructions:**

- **1.** Thread one metal washer (B), the plastic wather (C) onto the flag stem (D) and insert the support stem through the center hole of the base (A). On the underside of the base, add the remaining washer and secure the stem with the wing nut (E).
- **2.** Remove fill cap on top of base and fill with water or sand. Replace the cap and move the base to desired location.
- **3.** Slide your flag and pole onto the stem.