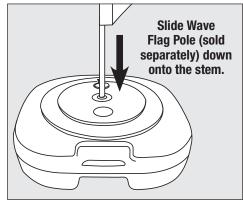

## **Assembly Instructions:**

- **1.** Thread one metal washer (B), the plastic wather (C) onto the flag stem (D) and insert the support stem through the center hole of the base (A). On the underside of the base, add the remaining washer and secure the stem with the wing nut (E).
- **2.** Remove fill cap on top of base and fill with water or sand. Replace the cap and move the base to desired location.
- **3.** Slide your flag and pole onto the stem.