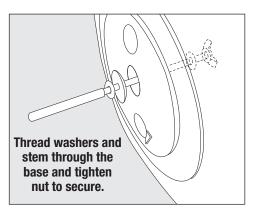

## **Base Includes:**

- A. Plastic Base with detachable fill cap
- B. 2 Metal Washers
- C. 1 Plastic Washer
- **D.** Flag Stem
- E. Wing Nut

**Additional items:** Sand or Water

## **Assembly Instructions:**

- **1.** Thread one metal washer (B), the plastic wather (C) onto the flag stem (D) and insert the support stem through the center hole of the base (A). On the underside of the base, add the remaining washer and secure the stem with the wing nut (E).
- **2.** Remove fill cap on top of base and fill with water or sand. Replace the cap and move the base to desired location.
- **3.** Slide your flag and pole onto the stem.